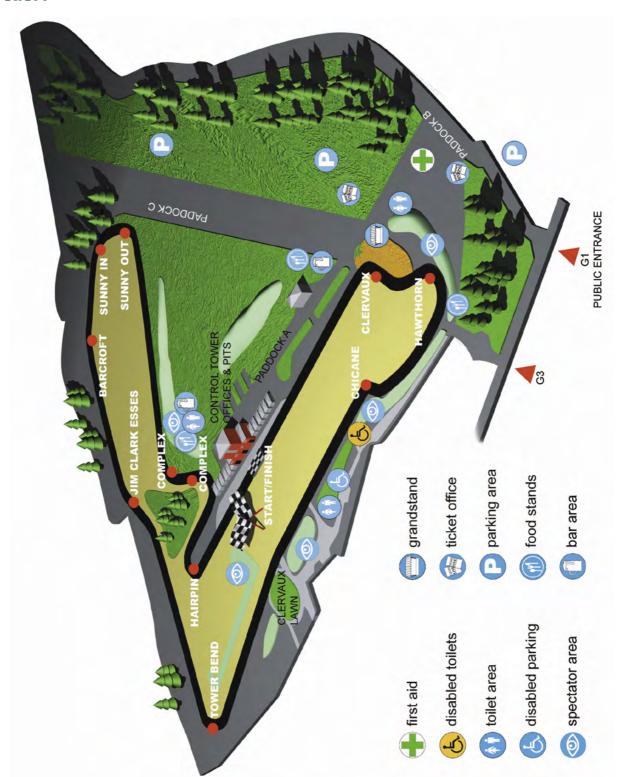

| BMW 116I  | 1600 |                                  |
| 123 | JONNY WEBSTER<br>GEORGE ADSHEAD                   | BMW 1161  | 1600 | BOLTON<br>Halifax                |
| 209 | PAUL ABRAHAM<br>William abraham                   | BMW 1161  | 1600 | HUNGERFORD<br>Hungerford         |
| 220 | NEIL FOX<br>Austin Brauser<br>Andrew Partridge    | BMW 1161  | 1600 | MIDDLEWICH<br>Lichfield<br>Ripon |
| 232 | JONATHAN BAKER<br>James Hayward                   | BMW 1161  | 1600 | CHATHAM<br>PRESTON               |
| 417 | DAVID SCOTTING<br>STEPHEN CUNNIFFE                | BMW 1161  | 1600 | WARRINGTON<br>FRODSHAM           |
| 777 | MARK SULLIVAN<br>Samuel Carrington Yates          | BMW 1161  | 1600 | LIVERPOOL<br>TARPORLEY           |

### **CIRCUIT MAP**

**CROFT** 







### SHOP OUR EXTENSIVE CATALOGUE OF MOTORSPORT PARTS AT TEGIWA.COM NOW



CORBEAU MOTUL



PRS Stile

**REGISTERED 750MC TEAMS GET AN EXCLUSIVE 10% DISCOUNT!** 

### **CLASSIFIEDS**



### BMW 116 TROPHY CAR 2022 SPEC

**RACE CAR** 

PRICE: £12,995 LOCATION: Thirsk, North Yorkshire

**CONTACT:** Daniel Acey · daniel.baxterclad@yahoo.com · t: 07732 852211



### RACEKITS FALCON 750 FORMULA PROJECT CAR RACE CAR

PRICE: £3,600 LOCATION: Slough, Berkshire

**CONTACT:** Mike Rupp • mike@hthoward.co.uk • t: 01753 525549



### DNC MK3 - HISTORIC 750 FORMULA

**RACE CAR** 

PRICE: £7,500 LOCATION: Suffolk

**CONTACT:** Gerry Fincham • gerryfincham@hotmail.co.uk • t: 07885 252422



### **MA7DA SEVEN**

**RACE CAR** 

PRICE: £12,000 LOCATION: Cirencester, Glocestershire

**CONTACT:** Dave Bo