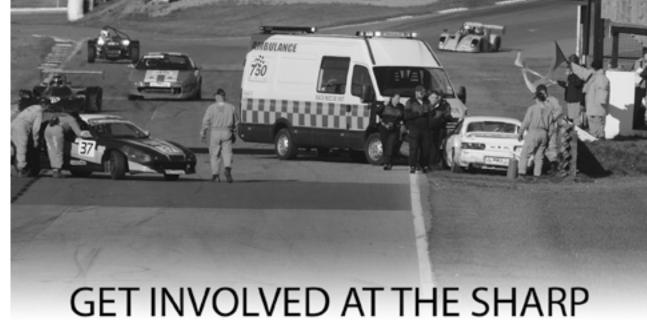

# CHIEF INCIDENT OFFICER SIMON CHAPMAN

SAFEGUARDING OFFICER NICKY EMMERSON

**RACE RESCUE UNITS** 