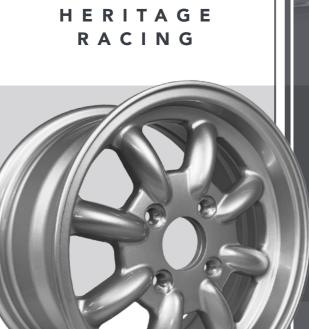

# PRO-CLASSIC

The **PRO CLASSIC** is a dedicated **MK1 Cortina race wheel** suitable for the Lotus Cortina, sporting a classic and timeless look.

Heat treated and specifically engineered for optimium **strength and weight** reduction, the **PRO CLASSIC** is perfectly suited to the rigours of modern historic motorsport and at just over **3kg** is as light as any magnesium variants on the market.

SIZE: **5.5x13**WEIGHT: **3.7KG**OFFESET: **ET29MM** 