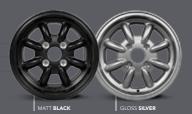

# PRO-CLASSIC

The **PRO CLASSIC** is a dedicated **MK1 Cortina race wheel** suitable for the Lotus Cortina, sporting a classic and timeless look.

Heat treated and specifically engineered for optimium **strength and weight** reduction, the **PRO CLASSIC** is perfectly suited to the rigours of modern historic motorsport and at just over **3kg** is as light as any magnesium variants on the market.