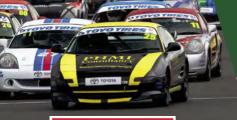

In the aforementioned Toyo Tires MR2 Championship it is back-to-back champion Aaron Cooke who tops the table by just a couple of points from multiple former champion Shaun Traynor; whilst returnee frontrunner Ali Topley leads Class B and was an overall winner last time out at Croft and will be hoping to join the overall title battle again this weekend. Despite having sat out Silverstone, six wins in the remaining six races to-date for Ben Short were sufficient for the Wiltshire-based driver to take the championship lead in the 5Club MX-5s after drop scores are taken into account. Ben Abbitt is however on a charge this season and will be looking to claw back the gap this weekend at his home circuit.

# TOYO TIRES

# **CHAMPIONSHID**

**F**ounded in 2008, the MR2 Championship features huge grids of minimally modified cars, and continues to lead the way for those interested in affordable, competitive RWD club motorsport. Three classes cater for all generations, whilst respective minimum weights and Toyo control tyres help to level the playing field.

# TOYOTA MR2 CHAMPIONSHIP