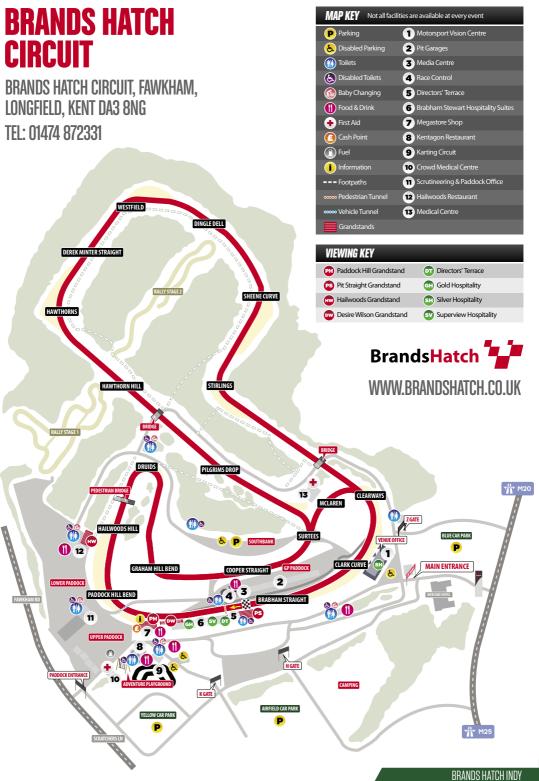

ARI | BMW COMPACT          | 3000  | BUCKHURST HILL     |
| 121 | INVITA | ADRIAN BRADLEY       | BMW E46 M3           | 3200  | PURLEY             |
| 170 | 6      | JON MADOC-JONES      | BMW 325CI            | 2500  | PRESTATYN          |
| 316 | CUP    | IVOR MAIRS           | BMW E46 325TI COMPAC | T2500 | COLERAINE          |



# **FASTEST LAP**

(M1) **0:51.49** Niall Bradley - Jun '21

(M2) **0:53.64** Paul Cook - Aug '20

(6) **0:54.90** Lee Deegan - Sep '21

(Cup) **0:57.35** Matt Page - Jul '19

(4) **0:57.75** Richard Harrison - Jun '18

# **STANDINGS**

|   | GIANDINGO        |    |
|---|------------------|----|
| 1 | Lee Piercey      | 56 |
| 2 | Graham Crowhurst | 52 |
| 3 | Paul Cook        | 45 |
| 4 | Mike Cutt        | 43 |







# **CIRCUIT MAP**

# **BRANDS HATCH**



# **CLASSIFIEDS**



# HISTORIC 750 FORMULA RACE CAR

**RACE CAR** 

PRICE: £13,500 LOCATION: Chipping Norton

**CONTACT:** Malcolm Gibson • m.eqibson@btinternet.com • t: 07958 160079



# **LOCOST 1300**

**RACE CAR** 

PRICE: £7,500 ono LOCATION: Craven Arms, Shropshire

**CONTACT:** Glyn Griffiths • glyngriffiths@mail.com • t: 07792 540907



# SUCCESSFUL MA7DA RACE CAR AND TRAILER

**RACE CAR** 

PRICE: £12,500 LOCATION:

**CONTACT:** Lee Dolby • help@rutland-computers.co.uk • t: 01572 495040



# DARVI MK5 750 FORMULA RACE CAR

**RACE CAR** 

PRICE: £8,999 LOCATION: Buckinghamshire

**CONTACT:** Steve Boother • info@750formulachampionship.com



# BMW 116 TROPHY CAR 2022 SPEC

**RACE CAR** 

PRICE: £12,995 LOCATION: Thirsk, North Yorkshire

 $\textbf{CONTACT:} \ Daniel \ Acey \cdot