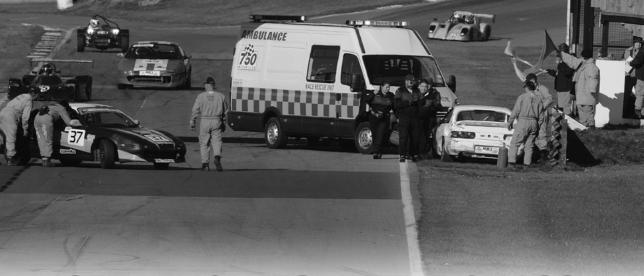

wn considerably. Be prepared to suddenly change from the projected racing line, or take other evasive action including stopping if necessary. No overtaking.

### YELLOW/RED.STRIPES

Slipperv surface ahead.

### GREEN

All clear, at the end of a danger area controlled by yellow flags. Also used to signal the start of a formation lap.

### RED

STOP RACING, proceed slowly to pits or startline as instructed by Marshals (at startline & individual Marshal's posts). Race Stopped.

### RIACK/ORANGE DISC

Warning of mechanical failure which might not be obvious to driver; call into pits immediately.

# BLACK/WHITE DIAGONAL

Warning to driver that his behaviour (e.g corner cutting) is suspect and he may be black flagged.

# BLACK

Driver must call in immediately and report to the Clerk of Course.



# GET INVOLVED AT THE SHARP **END OF MOTORSPORT**

As an active alternative to competing, you could become one of the hundreds of hardy souls who clad themselves in orange overalls each weekend, to carry out the variety of jobs essential to the safe running of an event. It's a serious undertaking and can get you very close to the action at times - writes Peter Harding

it than that. Those with no experience start as Marshals Fund. Trainees and will be placed with experienced marshals at whatever position they are allocated. Train- With its many race days the 750 Motor Club has lots ing days are available, ranging from fire-fighting, to offer to both new and experienced Marshals. incident handling, use and knowledge of the many flags through to, after years of experience, becom- For more