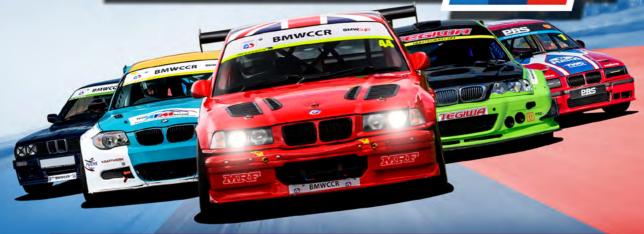

A full grid of BMWs will however be on show in the BMW Car Club Racing Championship. Lee Piercey has proved unstoppable so far this year in Class 6, and he leads a trio of Class M1 drivers - Graham Crowhurst, Paul Cook and Mike Cutt - going in to this weekend, as defending champion Ben Pearson gets to grips with his new M235i. Finally, the Armed Forces Race Challenge is back in action; former champion Paul Waterhouse leads the standings ahead of Doug Inglis, however Jonathan Candler was on fine form on the championship's previous visit to Brands Hatch last season, winning Class C and taking overall podium places.