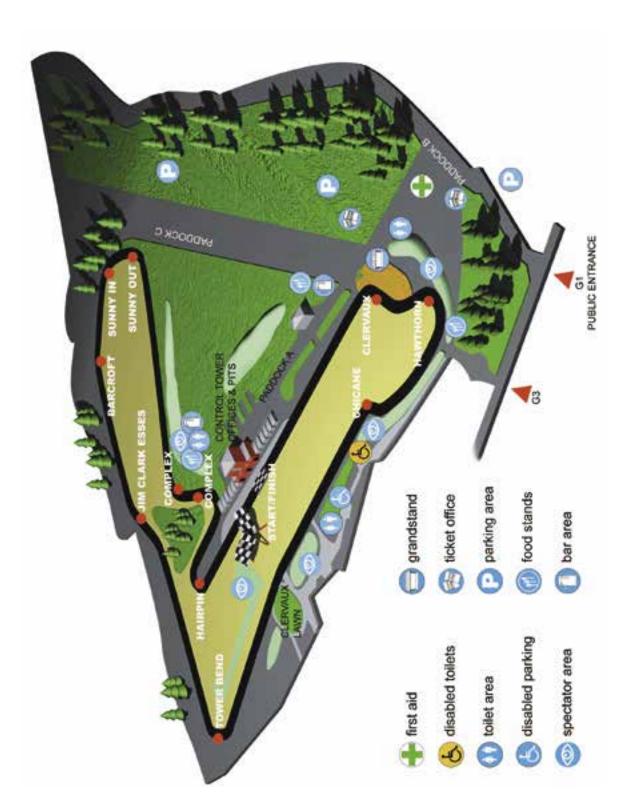

| ACE<br>BOR |
| Р3                                | -          |
|                                   |            |
| P1                                | ਧੂ         |
| P2                                | ACE 2      |
| Р3                                | N          |
|                                   |            |
| P1                                | ਸੂ         |
| P2                                | 97.E       |
| Р3                                | W          |
|                                   |            |

#### FASCESC LAP Louis Wall 1:42.47

**LIVE LIMING** www.theresultslive.co.uk

CLICK HERE

#### **CURRENT 2021 STANDINGS**

- 1 ANDREW TAIT
- P2 MURRAY SHEPHERD
- P3 SIMON WALKER-HANSELL
- P4 MARTIN WEST

FIND US ON FACEBOOK

#### SPONSORS













#### **TEGIWA CLUB ENDURO CHAMPIONSHIP**

The UK's biggest championship returns for another busy year, with full grids of production sports and saloon cars and some incredibly varied machinery. As well as live streamed video coverage, sponsor prize vouchers and driver hospitality, the calendar features another trip to Spa Francorchamps. Cars run in three classes separated by power to weight ratio, with outputs enforced by 750MC's own mobile rolling road.

#### RACE 16

| _ | <u>/ / /</u> | <u> </u> | <u>/ / / / / / / / / </u>  |                     |      |                         |
|---|--------------|----------|----------------------------|---------------------|------|-------------------------|
| ľ | No           | Class    | Driver                     | Car/Model           | CC   | Ho