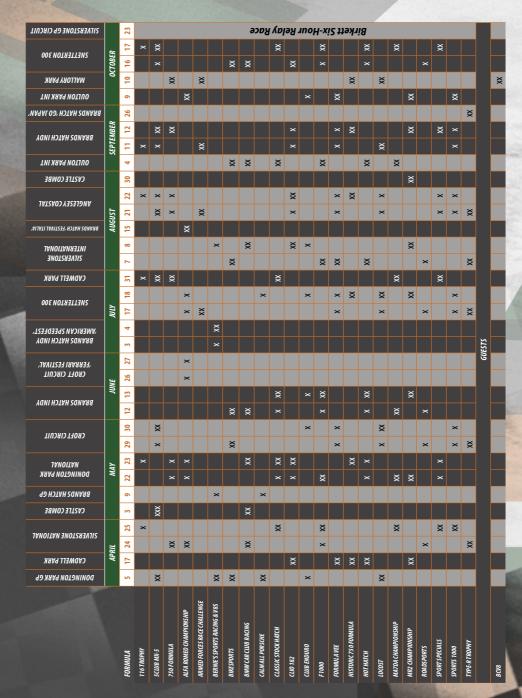

#### **TIMETABLE**

**SCRUTINEER** 

15mins

15mins

125mins

2.25

2.50

3.15

GFL

TIME

GFL

PRACTICE (ALL 15MIN SESSIONS, EXCEPT ROADSPORTS - 25 MINS)

| 1  | RLM Racing Bikesports Championship             | n/a        | 9.30  | n/a |
|----|------------------------------------------------|------------|-------|-----|
| 2  | Tegiwa Type-R Trophy                           | n/a        | 9.50  | n/a |
| 3  | 5Club Racing MX5 Cup                           | n/a        | 10.15 | n/a |
| 4  | Heritage Parts Centre Formula Vee Championship | n/a        | 10.35 | n/a |
| 5  | Tegiwa Roadsports Series                       | n/a        | 11.00 | n/a |
| 6  | Rymax Lubricants Sports 1000 Championship      | n/a        | 11.30 | n/a |
| 7  | Demon Tweeks   Yokohama Locost Championship    | n/a        | 11.55 | n/a |
|    | RACES                                          | DURATION   | TIME  | GFL |
| 1  | RLM Racing Bikesports Championship             | 20mins     | 12.15 | GFL |
| 2  | Tegiwa Type-R Trophy                           | 15mins     | 12.50 | GFL |
| -  | LUNCHBREAK                                     | 15111115   | .2.50 | 0.2 |
| 3  | 5Club Racing MX5 Cup                           | 15mins     | 2.05  |     |
| 4  | Heritage Parts Centre Formula Vee Championship | 15mins     | 2.30  | GFL |
| 5  | Tegiwa Roadsports Series                       | 45mins     | 3.00  | GFL |
| 6  | Rymax Lubricants Sports 1000 Championship      | 20mins     | 4.00  | GIL |
| 7  | Demon Tweeks   Yokohama Locost Championship    | 15mins     | 4.30  |     |
| 8  | RLM Racing Bikesports Championship             | 20mins     | 4.55  | GFL |
| 9  | Tegiwa Type-R Trophy                           | 15mins     | 5.30  | GFL |
| _  | regina type it nophy                           | 15111115   | 3.30  | GIL |
|    | SUNDAY                                         |            |       |     |
|    | PRACTICE (30 MINUTE SESSION)                   | SCRUTINEER | TIME  | GFL |
| 8  | Tegiwa Club Enduro Championship                | n/a        | 12.00 | n/a |
|    | DACEC                                          | DUDATION   | 71145 | CEL |
| 10 | RACES                                          | DURATION   | TIME  | GFL |
| 10 | 5Club Racing MX5 Cup                           | 15mins     | 12.35 |     |
| 11 | Demon Tweeks   Yokohama Locost Championship    | 15mins     | 1.00  | CEL |
| 12 | Heritage Parts Centre Formula Vee Championship | 15mins     | 1.25  | GFL |
| 13 | Rymax Lubricants Sports 1000 Championship      | 20mins     | 1.55  |     |

**NB: TIMETABLE MAY RUN UP TO 20 MINUTES AHEAD OF SCHEDULE** 

14 Demon Tweeks | Yokohama Locost Championship

Tegiwa Club Enduro Championship

5Club Racing MX5 Cup

**Cover Photos: Jon Elsey** 

CLICK HERE