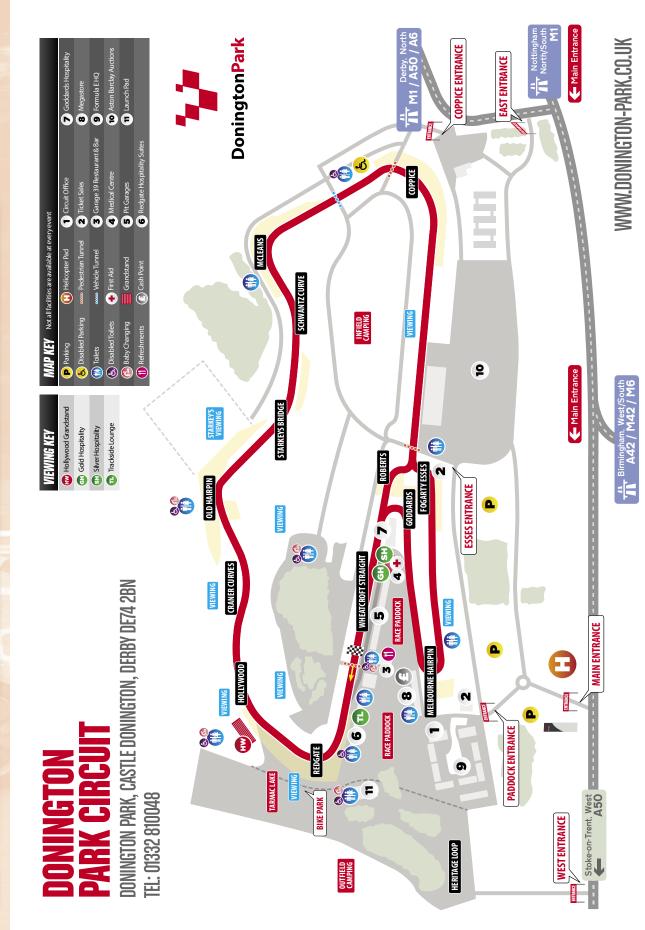

### TIMETABLE

### SACURDAY

|    | JACAKOF                                                  |            |       |     |
|----|----------------------------------------------------------|------------|-------|-----|
|    | PRACTICE (ALL 15 MINUTE SESSIONS)                        | SCRUTINEER | TIME  | GF  |
| 1  | Yokohama Ma7da Championship                              | n/a        | 9.05  | n/a |
| 2  | Toyo Tires Toyota MR2 Championship                       | n/a        | 9.25  | n/a |
| 3  | Swallow Hill Homes F1000 Championship                    | n/a        | 9.50  | n/a |
| 4  | Raceparts 750 Formula Championship                       | n/a        | 10.10 | n/a |
| 5  | Protech Shocks Sport Specials Championship               | n/a        | 10.35 | n/a |
| 6  | Hitek Alfa Romeo Championship                            | n/a        | 10.55 | n/a |
| 7  | PBS Brakes Hot Hatch Championship                        | n/a        | 11.20 | n/a |
| 8  | Demon Tweeks   Yokohama Classic Stock Hatch Championship | n/a        | 11.40 | n/a |
| 9  | K-Tec Racing Clio 182 Championship                       | n/a        | 12.05 | n/a |
|    | RACES                                                    | DURATION   | TIME  | GF  |
| 1  | Yokohama Ma7da Championship                              | 15mins     | 12.25 |     |
| 2  | Swallow Hill Homes F1000 Championship                    | 15mins     | 12.50 | GFL |
|    | LUNCHBREAK                                               |            |       |     |
| 3  | Toyo Tires Toyota MR2 Championship                       | 15mins     | 2.05  |     |
| 4  | Raceparts 750 Formula Championship                       | 15mins     | 2.30  | GFL |
| 5  | Protech Shocks Sport Specials Championship               | 15mins     | 3.00  |     |
| 6  | Yokohama Ma7da Championship                              | 15mins     | 3.25  |     |
| 7  | Swallow Hill Homes F1000 Championship                    | 15mins     | 3.50  | GFL |
| 8  | Toyo Tires Toyota MR2 Championship                       | 15mins     | 4.20  |     |
| 9  | Hitek Alfa Romeo Championship                            | 20mins     | 4.45  | GFL |
| 10 | PBS Brakes Hot Hatch Championship                        | 15mins     | 5.20  | GFL |
| 11 | Demon Tweeks   Yokohama Classic Stock Hatch Championship | 15mins     | 5.50  |     |
| 12 | K-Tec Racing Clio 182 Championship                       | 15mins     | 6.15  | GFL |
|    | SUNDAL                                                   |            |       |     |
|    | PRACTICE (ALL 15 MINUTE SESSIONS)                        | SCRUTINEER | TIME  | GF  |
| 10 |                                                          | n/a        | 9.10  | n/a |
| 11 | BMWCCR Championship                                      | n/a        | 9.30  | n/a |
|    | RACES                                                    | DURATION   | TIME  | GF  |
| 13 | Demon Tweeks   Yokohama Classic Stock Hatch Championship | 15mins     | 9.55  |     |
| 14 |                                                          | 15mins     | 10.20 | GFL |
| 15 | Raceparts 750 Formula Championship                       | 15mins     | 10.50 | GFL |
| 16 |                                                          | 15mins     | 11.20 |     |
|    |                                                          |            |       |     |

| 17 | Hitek Alfa Romeo Championship                            | 20mins     | 11.45 |
|----|----------------------------------------------------------|------------|-------|
|    | PRACTICE (25 MINUTE SESSION)                             | SCRUTINEER | TIME  |
| 12 | Gaz Shocks 116 Trophy                                    | N/A        | 12.20 |
|    | LUNCHBREAK                                               |            |       |
|    | RACES                                                    | DURATION   | TIME  |
| 18 | Raceparts Historic 750 Formula Series                    | 15mins     | 1.35  |
| 19 | BMWCCR Championship                                      | 20mins     | 2.00  |
| 20 | PBS Brakes Hot Hatch Championship                        | 15mins     | 2.35  |
| 21 | Demon Tweeks   Yokohama Classic Stock Hatch Championship | 15mins     | 3.05  |
| 22 | K-Tec Racing Clio 182 Championship                       | 15mins     | 3.30  |
| 23 | Raceparts Historic 750 Formula Series (Handicap Race)    | 15mins     | 4.00  |
| 24 | BMWCCR Championship                                      | 20mins     | 4.25  |
| 25 | Gaz Shocks 116 Trophy                                    | 90mins     | 5.00  |
|    |                                                          |            |       |