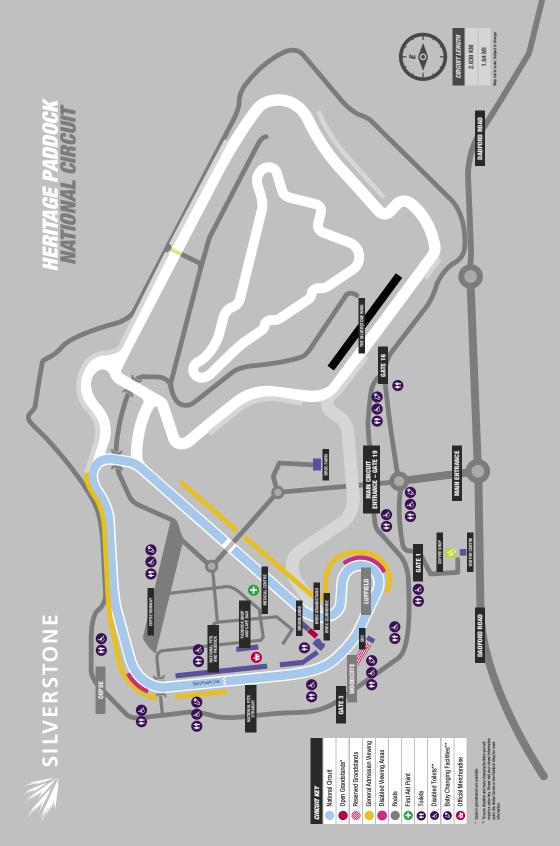

|
|     | GUY POVEY             |           |      | SOLIHULL   |
| 96  | CHRIS KERSHAW         | BMW 116I  | 1600 | BACUP      |
| 99  | PATRICK SCHARFEGGER   | BMW 116I  | 1600 | WARRINGTON |
|     | SIMON KILHAM          |           |      | BURY       |
| 209 | PAUL ABRAHAM          | BMW 116   | 1600 | HUNGERFORD |
| 232 | CHRISTOPHER DOCKERILL | BMW 116   | 1600 | BENFLEET   |
|     | IAIN DOCKERILL        |           |      | BENFLEET   |
| 417 | DAVID SCOTTING        | BMW 116I  | 1600 | WARRINGTON |
|     | STEPHEN CUNNIFFE      |           |      | FRODSHAM   |
| 777 | MARK SULLIVAN         | BMW 116I  | 1600 | LIVERPOOL  |
|     | SAM CARRINGTON-YATES  |           |      | TARPORLEY  |
|     |                       |           |      |            |

**SPONSORS** 



















home of the best FREE online

#### motorsport calculators



Suspension Geometry

Quickly and easily see the affect movement has on uour suspension set-up and adjust on the fly using the drag and drop editor.

#### MacPherson Geometry

The MacPherson Strut version of the original suspension calculator with the same easy to use drag and drop interface. Also supports ISO 8855 and SAE J670e coordinate formats.



other calculators include...

Weight Distribution • Wheel Frequency • Classic Suspension Geometry

#### racing aspirations key online features...

- roll centre calculator
- bump steer analusis
- wheel frequency analysis for correct spring selection
- ISO 8855 and SAE J670e compatible
- drag and drop editor
- available on the web, mobile and tablets.

Attention all 750mc member