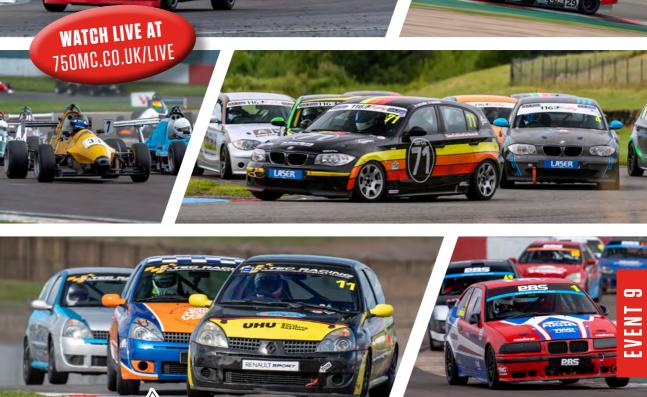

# 

Following on from Snetterton last weekend, this Saturday and Sunday sees the second of 750 Motor Club's 'big three' summer events, with a twoday meeting at the Club's home of Donington Park. The event will not only host 21 races with huge grids taking place across 10 formulae, but also BMW Car Club's Sommerfest on the infield alongside the 750 Motor Club race meeting on Sunday; featuring plenty to see and do for fans of the UK's most popular club-level race car marque.

The BMW Car Club's Ultimate Race is the inaugural event to find the fastest BMW on track at Sommerfest. This first of its kind outing allows any closed wheel BMW as long as it meets mandatory safety criteria, and in addition to the overall top three awards, various trophies are set to be presented from 'Most Photogenetic Car', to 'Fastest Four Cylinder', 'Highest Placed Retro Racer' and many more. At the sharp end, look out for the GTR-silhouette E46 M3s of Jonathan Evans and Sean Foley, as well as Chris McGinley's rare E36 variant shared with multiple BMW Compact race winner, Ian Jones. Liam Crilly may well be one to watch; the former E30 racing champion is a multiple race winner in his Z4 Coupe and will be a strong contender for fastest non-M-powered silverware. The hugely experienced Ivor Mairs races his modest 325ti Compact across a whole host of different 750MC formulae and will be aiming for various trophy honours, whilst a trio or more of crowd-pleasing E30s will be vying for the retro top spot.

A grid of 40-plus cars is expected for the GAZ Shocks 116 Trophy on Sunday; this series of 90-minute races has been running under the auspices of 750 Motor Club since 2019 and offers the best value entry into the world of proper RWD endurance racing for teams of one, two or three drivers. Father and son team Chris and Jack Godden have proved to be ones to watch in 2022 and are likely to be at the sharp end in their eye-catching machine, whilst former Stock Hatch racer Rob Carvell is on a run of form following his first 116 Trophy victory at Silverstone last month. The BMW theme continues into the 750MC's PBS Brakes Hot Hatch Championship, where after three seasons at the top it is still David Drinkwater in his modest E36 318ti Compact who is the driver to beat, having taken all but one victory so far this season. His closest rivals for the overall title come from the other two classes; Civic driver Phil Wright having an impressive season in Class A, and former champion Paul Jarvis retuning in his Saxo and topping the Class B points; however Jarvis will be mindful of the ever-closer competition of Mathew Mandipira in his Clio 197. Things are certainly hotting up for a tight championship battle in the TEGIWA Type R Trophy, where experienced club racer Chris Nylan is currently tied on points at the top of the table with novice sim racing star Jake Hewlett, with former superkart racer Joe Jessup and longstanding 750MC hatchback frontrunner Matt Digby close behind. With a reversed top ten grid for the second outing and nearly 30 identical EP3 Civics on the grid, expect to see some exciting action from start to finish.