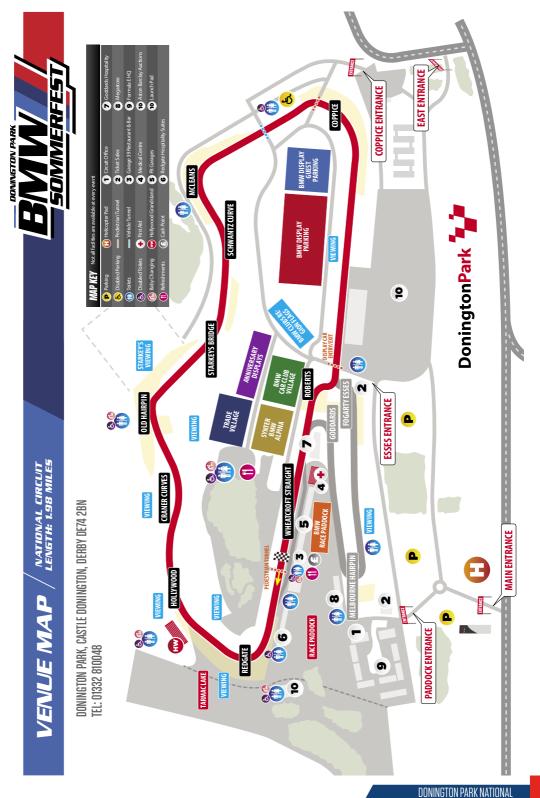

# CIRCUIT MAP

#### NGTON PARK

**C**n Sunday, Donington Park will also host BMW Car Club's Sommerfest event here on the infield, along with track parades at the end of the day. 750 Motor Club competitors and spectators can all access the event through the pedestrian tunnel, with various activities taking place as per the timetable below. Plus, with action on track from the BMW Car Club Racing Championship, GAZ Shocks 116 Trophy endurance series and the first ever Ultimate BMW Race, this is set to be a busy day for fans of the popular performance marque.

## **SOMMERFEST SCHEDULE**

| TIME          | ACTIVITY                                                                              |
|---------------|---------------------------------------------------------------------------------------|
| 7:30          | Display car access opens                                                              |
| 9:10          | Ultimate BMW Race qualifying                                                          |
| 9:40          | 116 Trophy qualifying                                                                 |
| 10:00         | Start of Livestream                                                                   |
| 10:00 - 16:00 | Merchandise, Anniversary and Show Sticker, Raffle Ticket sales (BMW Car Club Village) |
| 10:00 - 16:00 | Member hospitality in BMW Car Club Village                                            |
| 10:30         | Display car access closes                                                             |
| 10:30         | Fat Cat Brass                                                                         |
| 10:40-11:00   | BMWCCR RACE 1                                                                         |
| 11:30         | BMWCCR RACE 1 prize giving (paddock)                                                  |
| 11:30         | Concours Prize Giving (BMW Car Club Village)                                          |
| 12:30 – 13:00 | BMWCCR RACE 2 Run-up and Gridwalk                                                     |
| 13:00         | Fat Cat Brass                                                                         |
| 13:00 – 13:50 | BMWCCR RACE 2                                                                         |
| 14:00-15:30   | 116 Trophy Endurance Race                                                             |
| 14:30         | Fat Cat Brass                                                                         |
| 15:00         | BMWCCR RACE 2 prize giving (paddock)                                                  |
| 16:30         | Raffle draw (BMW Car Club Village)                                                    |
| 16:40-17:25   | Ultimate BMW Race                                                                     |
| 17:15         | Assembly for Parade Laps                                                              |
| 17:30         | Ultimate BMW Race prize giving (paddock)                                              |
| 17:30-18:00   | Anniversary Parade Laps                                                               |
|               | 17:30: M-Power                                                                        |
|               | 17:45: E28, E30, E39, E46                                                             |